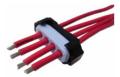

Step 3. Insert wires through cable cover and silicone seal.

Step 4. Crimp terminal to wire. Repeat for each of the 4 cables.