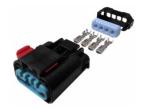

## **4 WAY SEALED CONNECTOR KIT**

 Part Number
 Description

 XTCK4
 4 Way Connector kit includes connector & terminals.

 CT-P78
 Terminal Crimp Tool

Cable Size: #16 to #14 (1 to 2mm<sup>2</sup>) Max Insulation Diameter: 2.77mm Terminal Material: CuTeSn/CuBe, Tin plated

## Datasheet: 8003

Email: info@prolecproducts.com Web: www.prolecproducts.com

Step 6. Insert terminals into connector, fit the seal and lock the cover into place.

Step 7. Press the blue terminal lock back