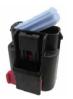

## Datasheet: 8003

Email: info@prolecproducts.com Web: www.prolecproducts.com

Step 6. Insert terminals into connector, fit the seal and lock the cover into place.

Step 7. Press the blue terminal lock back

into the connector, so it clicks into place.