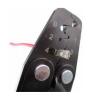

## **4 WAY SEALED CONNECTOR KIT**

 Part Number
 Description

 XTCK4
 4 Way Connector kit includes connector & terminals.

 CT-P78
 Terminal Crimp Tool

Cable Size: #16 to #14 (1 to 2mm<sup>2</sup>) Max Insulation Diameter: 2.77mm Terminal Material: CuTeSn/CuBe, Tin plated