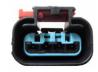

## **4 WAY SEALED CONNECTOR KIT**

 Part Number
 Description

 XTCK4
 4 Way Connector kit includes connector & terminals.

 CT-P78
 Terminal Crimp Tool

Cable Size: #16 to #14 (1 to 2mm<sup>2</sup>) Max Insulation Diameter: 2.77mm Terminal Material: CuTeSn/CuBe, Tin plated