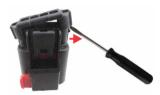

## Assembly Instructions:

Step 1. Gently pry the cable cover off using a small flat head screw driver.

Prolec

Step 5. Crimp terminal to insulation. Repeat for each of the 4 cables.

Step 2. Remove the lubricated silicone seal using a small pin or paperclip.