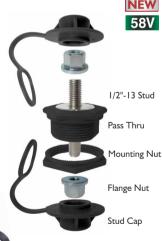

Voltage: 58VDC Rating: 500A (4/0 or larger wire)

Grade: Commercial & Military

Torque Rating: Retaining nut-40 foot lbs. Locknut-10 foot lbs.

Conductive Core: Copper. Studs: Stainless Steel. Body: Nylon 66. Caps: PVC Mounting Locknut: 1.5" Nylon 66. Hardware: 2 x 1/2"-13 Double Nuts Zinc Plated Steel. Options: Steel Locknuts & Serrated Flange Nuts. Approvals: RoHS O-Ring Seal

1/2"-13 Stud Pass Thru Mounting Nut Double Nut

**Overall Dimensions:** 86 H x 57 W x 44 D (mm)

Stud Cap