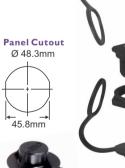

1/2"-13 Stud Pass Thru Mounting Nut Double Nut

**Overall Dimensions:** 86 H x 57 W x 44 D (mm)

Stud Cap