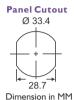

1/2"-13 Stud Pass Thru Mounting Nut Double Nut

**Overall Dimensions:** 86 H x 57 W x 44 D (mm)

Stud Cap