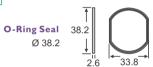

Voltage: 58VDC Rating: 500A (4/0 or larger wire)

Grade: Commercial & Military

Torque Rating: Retaining nut-40 foot lbs. Locknut-10 foot lbs.

Conductive Core: Copper. Studs: Stainless Steel. Body: Nylon 66. Caps: PVC Mounting Locknut: 1.5" Nylon 66. Hardware: 2 x 1/2"-13 Double Nuts Zinc Plated Steel. Options: Steel Locknuts & Serrated Flange Nuts. Approvals: RoHS O-Ring Seal