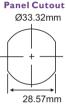

Plastic Insulator: PBT Valox 420 SEO. Flammability Rating: V0-V2 UL94.

Bushing Size: 32.1 mm diameter, 15.9 mm length.

**Body Diameter:** 36mm **Overall Dimensions:** 40 D x 40 W x 52 H(mm)

**¼** Littelfuse°