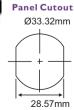

Body: Nylon 66

Hardware: I x Lock washer and I x brass hex nut.

I x Brass double nut.

Double Nut

Body Diameter: 36mm Overall Dimensions: 40 D x 40 W x 67 H (mm)

Email: info@prolecproducts.com.au Web: www.prolecproducts.com.au