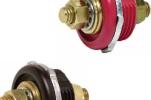

## **HEAVY DUTY BATTERY FEEDER STUDS 3/8"**

These battery feed studs are designed to bring power through fire walls and bulk heads.

Part Number Description

46211-R 3/8"-16 Feeder Stud Red Body 46211-01 3/8"-16 Feeder Stud Black Body Hex Nut

Voltage: 6VDC to 36VDC

**Current Ratings:** 

- Up to 250A (continuous) at 50mm<sup>2</sup> cable.

- Up to 600A for up to 20 seconds ON (10 minutes OFF).

**Temperature Rise:** (up to 400A at 24V) from 55.6°C to 67 °C using 0 AWG cable.

Stud: Brass.

Terminal Size: 3/8"-16, 5/8" (15.9mm) long. Hardware: 2 x Lock washer and 2 x brass hex nut.

## **HEAVY DUTY BATTERY JUMPER STUDS 3/8"**

A battery jumper studs allow direct connection to the battery at more easily accessible locations inside or outside the vehicle.

Part Number Description

46210-02 3/8"-16 Jumper Post, Red Band & I x Red Cap 46210-03 3/8"-16 Jumper Post, Black Band & I x Black Cap

Voltage: 6VDC to 48VDC

Current Rating: 285A (continuous) at 120mm<sup>2</sup> cable, with temperature rise 25°C above ambient.

Stud: Brass

Stud Size: 3/8"-16 dia, (14.5mm) long.

Terminal Size: 13/16" (20.6mm)dia., 1-1/8" (29.9mm) long.

Contact Post: 20.6mm diameter, 28.8mm length. Grooved double nut accepts standard jumper cables.