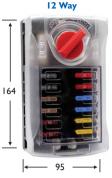

| Part Number | Description                 |
|-------------|-----------------------------|
| 880027      | 6 Way Fuse / Breaker Block  |
| 880028      | 12 Way Fuse / Breaker Block |

Voltage: 32VDC Continuous Rating: 100A Total Max. Rating Per Circuit: 30A Max. Power Input Studs: Dual Input Studs. Negative Input Stud: Single #10-32. Ground Terminals: #10-32 Screws. Output Terminals: #10-32 Screws. Mounting: Bolt-Down; 4 x M5 included. Base: Black Polycarbonate. Cover: Clear PBT. Notes: Fuses are not included.

95

Height 58mm

(Both Models)

**Electrical Diagram** 

Twin Power Input

Negative Input

6 Negative

Ground Bus

6 Fused

Power Outputs

125

🚧 Littelfuse

NEW

Dimensions in MM

Electrical Diagram Negative Input O I2 Negative Ground Bus I2 Fused Power Outputs

🖊 Littelfuse