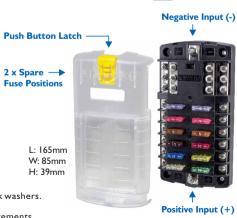

## AUTO FUSE 6 & 12 WAY PANELS

#### **Features:**

- Suits auto fuse or auto bladed circuit breakers.
- Dual power studded inputs & single ground stud.
- Multiple earth returns.
- Lockable transparent cover with label recesses.
- Storage for two spare fuses.
- 84pc sticker label set included.

| Part Number | Description                 |
|-------------|-----------------------------|
| 880027      | 6 Way Fuse / Breaker Block  |
| 880028      | 12 Way Fuse / Breaker Block |

Voltage: 32VDC Continuous Rating: 100A Total Max. Rating Per Circuit: 30A Max. Power Input Studs: Dual Input Studs. Negative Input Stud: Single #10-32. Ground Terminals: #10-32 Screws. Output Terminals: #10-32 Screws. Mounting: Bolt-Down; 4 x M5 included. Base: Black Polycarbonate. Cover: Clear PBT. Notes: Fuses are not included.