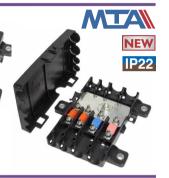

# **FUSED BATTERY DISTRIBUTION UNIT 4/6 WAY PLUS**

- Includes durable splash proof clip-on cover.
- · Cable feeds through slots in the housing.
- Includes common bus and M5 / M8 nuts.
- Can house I x MTA modular fuse / relay module.
- Can house 5 x MTA Mini fuse housing accessories.

Part Number

Description

0301865 0301873

2x Midi Fuses, 2x Mega Fuses\* 4x Midi Fuses, 2x Mega Fuses

Voltage: 32V Rating: 150A Pack Size: 1, 10, 20 Note: Includes 4 x M5 nuts with nylon insert, 2 x M8 nuts, I x M8 washer, busbar, housing and cover.

\* Can accommodate electronic Battery Disconnect Switch. Modules, Mini fuses and Mini fuse housings are not included.

Fuse / Relay

Module

Scan this **OR Code** for more information

Mini Fuse

Housings

Circuit Diagram