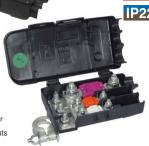

# **FUSED BATTERY DISTRIBUTION UNIT 3 WAY**

- Suits 2 x Midi fuses and 1 x Mega fuse or Powerval fuse.
- Includes durable hinged cover with common bus.
- · Cable feeds through slots in the housing.
- Double ring (19mm) connection to positive top post battery terminal.
- Saves money by using one product that does the same as a battery

terminal, terminated cable and a fuse box.

Part Number

Pack Size: 1, 10, 20

Notes: Fuses are not included.

Voltage: 32V

Description

0300839 I x Mega Fuse + 2 x Midi Fuses **Circuit Diagram** 

Power Input