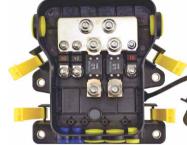

## 2 X MEGA & 3 X MIDI DISTRIBUTION BLOCK 70V

The MDB5 is a sealed high current primary fuse box that can be placed in the battery box or under hood as the first line of circuit protection and power distribution for a vehicle. It can fit 2 x MEGA and 3 x MIDI fuses. Input power can be connected using one or two input cables depending on continuous current requirement. When fitted with included seals it is IP67/69K rated providing high protection in harsh environments. Yellow tool-less latches secure the cover which acts as secondary lock to hold in cable seals even when wires are arranged for routing.

Washers and Cable Seal Kit (as detailed below).

Voltage: 70VDC.

Continuous Current: 400A with two inputs or 200A with one input.

Terminal Stud Size: 3 x M5 (Midi fuse) / 2 x M8 (Mega fuse).

Input Stud Size: 2 x M8 Input Wire Size: 50mm<sup>2</sup>.

Output Wire Sizes Mega: 2 positions: 16mm<sup>2</sup>, 25mm<sup>2</sup>, 35mm<sup>2</sup>

Output Wire Sizes Midi: 3 positions: 6-10mm<sup>2</sup>, 10-16mm<sup>2</sup>

Hardware: S/S nuts & spring washers included.

Fuse Terminal Torque Mega: 32V 15 ± 3Nm, 70V 20 ± 1Nm Fuse Terminal Torque Midi: 32V6±1Nm, 70V9±1Nm

Flammability Rating: UL94-V0

Cable Seals & Cavity Plugs Assortment: Included. Ingress Protection Rating: IP69K with seals installed.