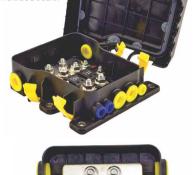

## 2 X MEGA & 3 X MIDI DISTRIBUTION BLOCK 70V

The MDB5 is a sealed high current primary fuse box that can be placed in the battery box or under hood as the first line of circuit protection and power distribution for a vehicle. It can fit 2 x MEGA and 3 x MIDI fuses. Input power can be connected using one or two input cables depending on continuous current requirement. When fitted with included seals it is IP67/69K rated providing high protection in harsh environments. Yellow tool-less latches secure the cover which acts as secondary lock to hold in cable seals even when wires are arranged for routing.

## Features

• Sealed primary fusing that can be placed close to the battery in a harsh environment.

Capability to handle fuse ratings from 23-500A and voltages up to 70V.

• Full range of fuses for applications from 12V-48V+.

User choice of either unsealed or IP67/69K rating when fitted with included seals.

· Poke-Yoke mounting pattern for easier assembly.

Fuse Block Description Part Number

07985003ZXS 5 Pole Fuse Block with Cover & Seal, Busbar, Nuts.

Washers and Cable Seal Kit (as detailed below).

Voltage: 70VDC.

Continuous Current: 400A with two inputs or 200A with one input.

Terminal Stud Size: 3 x M5 (Midi fuse) / 2 x M8 (Mega fuse).

Input Stud Size: 2 x M8 Input Wire Size: 50mm<sup>2</sup>.

Output Wire Sizes Mega: 2 positions: 16mm<sup>2</sup>, 25mm<sup>2</sup>, 35mm<sup>2</sup>

Output Wire Sizes Midi: 3 positions: 6-10mm<sup>2</sup>, 10-16mm<sup>2</sup>

Hardware: S/S nuts & spring washers included.

Notes: A cavity plug is required for each opening that is not fitted with a cable & cable seal. Cable seals and cavity plugs must be fully pressed into block. Fuses are not included.

- 2 x Input Cable Seal 50mm<sup>2</sup> I x Input Cavity Plug
- 2 x Output Seal Mega 35mm<sup>2</sup>
- I x Cavity Plug Mega
- 3 x Output Seal Midi 10-16mm<sup>2</sup>