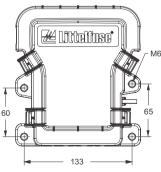

## 2 X MEGA & 3 X MIDI DISTRIBUTION BLOCK 70V

The MDB5 is a sealed high current primary fuse box that can be placed in the battery box or under hood as the first line of circuit protection and power distribution for a vehicle. It can fit 2 x MEGA and 3 x MIDI fuses. Input power can be connected using one or two input cables depending on continuous current requirement. When fitted with included seals it is IP67/69K rated providing high protection in harsh environments. Yellow tool-less latches secure the cover which acts as secondary lock to hold in cable seals even when wires are arranged for routing.

Washers and Cable Seal Kit (as detailed below).

Voltage: 70VDC.

Continuous Current: 400A with two inputs or 200A with one input.

Terminal Stud Size: 3 x M5 (Midi fuse) / 2 x M8 (Mega fuse).

Input Stud Size: 2 x M8 Input Wire Size: 50mm<sup>2</sup>.

Output Wire Sizes Mega: 2 positions: 16mm<sup>2</sup>, 25mm<sup>2</sup>, 35mm<sup>2</sup>

Output Wire Sizes Midi: 3 positions: 6-10mm<sup>2</sup>, 10-16mm<sup>2</sup>

Hardware: S/S nuts & spring washers included.