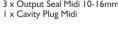

Notes: A cavity plug is required for each opening that is not fitted with a cable & cable seal. Cable seals and cavity plugs must be fully pressed into block. Fuses are not included.

- 2 x Input Cable Seal 50mm<sup>2</sup> I x Input Cavity Plug
- 2 x Output Seal Mega 35mm<sup>2</sup>
- I x Cavity Plug Mega
- 3 x Output Seal Midi 10-16mm<sup>2</sup>